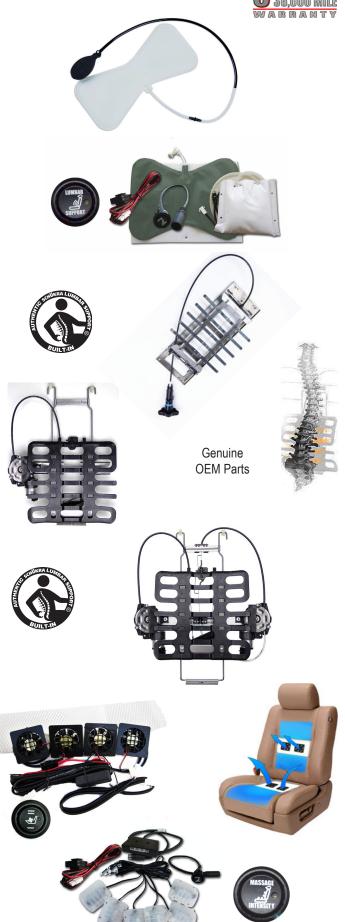

#### LA200-9447 Manual Pneumatic Lumbar

- ergonomic butterfly shape
- durable poleyethylene bladder
- mounts between foam and seat skin
- squeeze bulb with quick release valve

## L-AC003LB Power Pneumatic Lumbar

- ergonomic butterfly shape
- durable plasticized cloth bladder
- front or rear mount
- round switch with icon

L181-63-L Manual 2-way Mechanical Lumbar

- rugged rear mount metal spring frame
- infinite adjustment up to 1.4" displacement
- models for driver or passenger seat

L315-0682 Power 2-way Mechanical Lumbar

- rugged rear mount hybrid spring frame
- infinite adjustment up to 1.4" displacement
- same unit for driver or passenger seat
- round switch

N316-0683 Power 4-way Mechanical Lumbar

- rugged rear mount hybrid spring frame
- infinite adjustment up to 1.4" displacement
- vertical position adjustment up to 2"
- same unit for driver or passenger seat
- 2 round switches

**SH-ISCF** Vented Seat Cooling System

- circulates cooler air from floor thru seat
- 4 high power fans
- requires full perf leather
- use with die cut split pad heater
- round switch with icon ~ Hi/Lo/Off

## AC003-M Vibra Massage

- 6 motors, install into seat foam
- multi-level, multi zone vibration massage
- 15 minute time-out
- round switch with icon