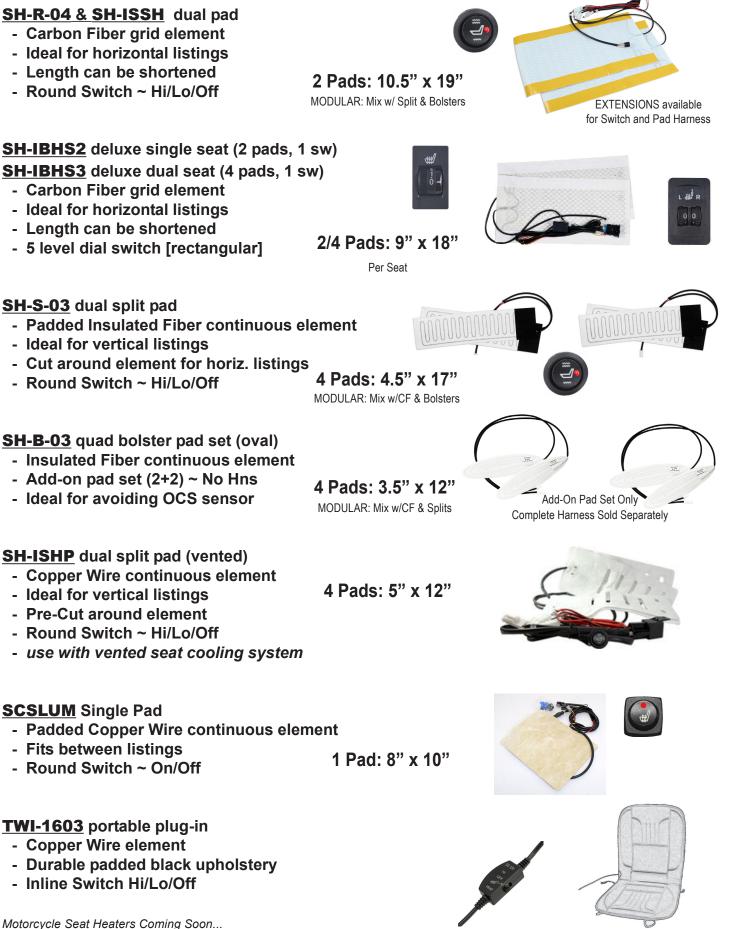

# **DONMAR Seat Heater Options**





## **DONMAR Seating Comfort Options**



#### LA200-9447 Manual Pneumatic Lumbar

- ergonomic butterfly shape
- durable poleyethylene bladder
- mounts between foam and seat skin
- squeeze bulb with quick release valve

## L-AC003LB Power Pneumatic Lumbar

- ergonomic butterfly shape
- durable plasticized cloth bladder
- front or rear mount
- round switch with icon

L181-63-L Manual 2-way Mechanical Lumbar

- rugged rear mount metal spring frame
- infinite adjustment up to 1.4" displacement
- models for driver or passenger seat

L315-0682 Power 2-way Mechanical Lumbar

- rugged rear mount hybrid spring frame
- infinite adjustment up to 1.4" displacement
- same unit for driver or passenger seat
- round switch

N316-0683 Power 4-way Mechanical Lumbar

- rugged rear mount hybrid spring frame