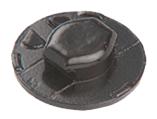

# TRI-LOBE/TWIST OFF MOUNT

Fits Brandmotion mirror P/N: 9002-9618 Used on some Ford, Dodge, Chrysler, BMW, Jaquar models