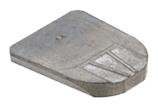

### WEDGE/D-TAB MOUNT



Fits Brandmotion mirrors Used on most vehicles

#### HYUNDAI MOUNT



No direct adaptor currently available
Professionally remove existing mount and replace with P/N: 9002-6112
D-Tab Mounting Kit to fit Brandmotion mirrors
Used on some Hyundai models

# CAMLOCK MOUNT



Fits Brandmotion mirrors with adaptor P/N: 5000-Camlock Used on some Honda models

#### VW/AUDI MOUNT



Fits Brandmotion Mirrors with Adaptor P/N: 5000-VWAB or P/N: 5000-VWAB2

Used on some VW/Audi models

## Mirror Mount Reference Guide

# TRI-LOBE/TWIST OFF MOUNT



Fits Brandmotion mirror P/N: 9002-9618 Used on some Ford, Dodge, Chrysler, BMW, Jaquar models

### SPRINTER/SMART MOUNT



Fits Brandmotion mirrors with adaptor P/N: 5000-SPRNTAB

> Used on Sprinter, Smart, and some Hyundai models