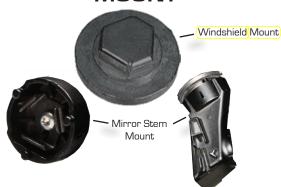

# TRI-LOBE/TWIST OFF MOUNT

Fits Brandmotion mirror P/N: 9002-9618 Used on some Ford, Dodge, Chrysler, BMW, Jaquar models