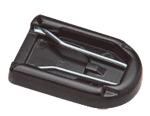

#### VW/AUDI MOUNT

Fits Brandmotion Mirrors with Adaptor P/N: 5000-VWAB or P/N: 5000-VWAB2

Used on some VW/Audi models