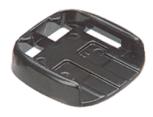

# CAMLOCK MOUNT

Fits Brandmotion mirrors with adaptor P/N: 5000-Camlock Used on some Honda models