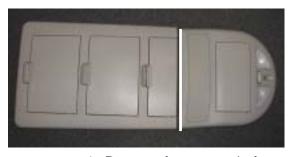

## **TECHNICAL SERVICE BULLETIN**

Nissan Titan Full Sized Truck & Armada SUV Overhead Console Modification for inbuilt sunroof installation

- 1. Remove front console from vehicle.
- 2. Mark cut line along edge of flip door as shown
- 3. Cut straight across marked line
- 4. Discard rear section with 3 flip doors.

- 5. Mark and cut sides of console to wrap around leading edge of sunroof pan.
- 6. Trim and sand cut edges smooth.
- 7. Install sunroof.
- 8. Re-mount front and back (DVD) consoles.

Titan/Armada Front