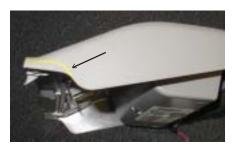

## **TECHNICAL SERVICE BULLETIN**

Nissan Titan Full Sized Truck & Armada SUV Overhead Console Modification for inbuilt sunroof installation

- 1. Remove front console from vehicle.
- 2. Mark cut line along edge of flip door as shown
- 3. Cut straight across marked line
- 4. Discard rear section with 3 flip doors.

- 5. Mark and cut sides of console to wrap around leading edge of sunroof pan.
- 6. Trim and sand cut edges smooth.
- 7. Install sunroof.
- 8. Re-mount front and back (DVD) consoles.

Titan/Armada Front