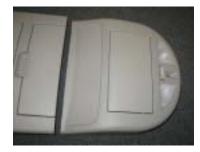

- 5. Mark and cut sides of console to wrap around leading edge of sunroof pan.
- 6. Trim and sand cut edges smooth.
- 7. Install sunroof.
- 8. Re-mount front and back (DVD) consoles.

Titan/Armada Front

Titan Rear (DVD)

Armada Rear (DVD)

904/731-3393 · fax 904/731-0004 http://www.donmar.com