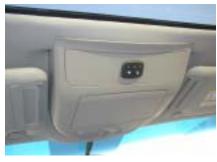

## **TECHNICAL SERVICE BULLETIN**

Nissan Titan Full Sized Truck & Armada SUV Overhead Console Modification for inbuilt sunroof installation

- 1. Remove front console from vehicle.
- 2. Mark cut line along edge of flip door as shown
- 3. Cut straight across marked line
- 4. Discard rear section with 3 flip doors.

- 5. Mark and cut sides of console to wrap around leading edge of sunroof pan.
- 6. Trim and sand cut edges smooth.
- 7. Install sunroof.
- 8. Re-mount front and back (DVD) consoles.

Titan/Armada Front