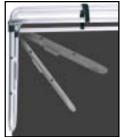

## FOLD DOWN BED EXPANDER

add extra cargo space - simply open the tailgate and fold open the bed expander

folds and stores flat against the tailgate when not in use - does not take up any cargo space

folds open in seconds

## FOLD DOWN BED EXPANDER

- Mounts directly to tailgate (does not attach to bed)
- Folds down flat on tailgate.
- Disappears when tailgate is a folded up.
- Does not take up any cargo space.
- Stainless steel and anodized aluminum construction to resist corrosion.
- Easily removed with two quick-release pins
- Three sizes to fit any full-size, mid-size or compact pick-up tailgate
- Can be shipped via UPS
- Made in USA