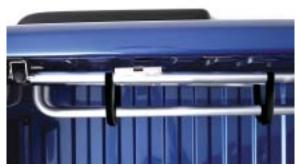

quick-release to open/close quick-release to remove

## FOLD DOWN BED EXPANDER

- Mounts directly to tailgate (does not attach to bed)
- Folds down flat on tailgate.
- Disappears when tailgate is a folded up.
- Does not take up any cargo space.
- Stainless steel and anodized aluminum construction to resist corrosion.
- Easily removed with two quick-release pins
- Three sizes to fit any full-size, mid-size or compact pick-up tailgate
- Can be shipped via UPS
- Made in USA