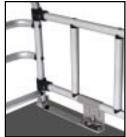

## FOLD DOWN BED EXPANDER

add extra cargo space - simply open the tailgate and fold open the bed expander

folds and stores flat against the tailgate when not in use - does not take up any cargo space

folds open in seconds

## FOLD DOWN BED EXPANDER

- Mounts directly to tailgate (does not attach to bed)
- Folds down flat on tailgate.
- Disappears when tailgate is a folded up.
- Does not take up any cargo space.
- Stainless steel and anodized aluminum construction to resist corrosion.
- Easily removed with two quick-release pins
- Three sizes to fit any full-size, mid-size or compact pick-up tailgate
- Can be shipped via UPS
- Made in USA