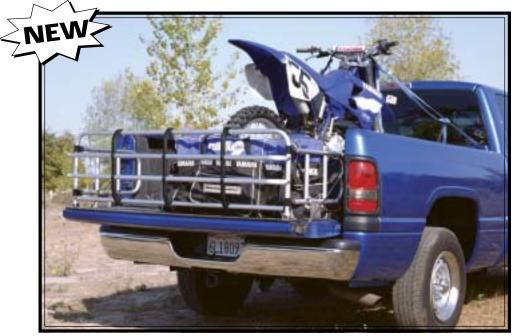

## FOLD DOWN BED EXPANDER

add extra cargo space - simply open the tailgate and fold open the bed expander

folds and stores flat against the tailgate when not in use - does not take up any cargo space

folds open in seconds

## FOLD DOWN BED EXPANDER

- Mounts directly to tailgate (does not attach to bed)
- Folds down flat on tailgate.
- Disappears when tailgate is a folded up.
- Does not take up any cargo space.
- Stainless steel and anodized aluminum construction to resist corrosion.
- Easily removed with two quick-release pins
- Three sizes to fit any full-size, mid-size or compact pick-up tailgate
- Can be shipped via UPS
- Made in USA