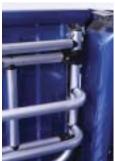

quick-release to open/close quick-release to remove

## FOLD DOWN BED EXPANDER

- Mounts directly to tailgate (does not attach to bed)
- Folds down flat on tailgate.
- Disappears when tailgate is a folded up.
- Does not take up any cargo space.
- Stainless steel and anodized aluminum construction to resist corrosion.
- Easily removed with two quick-release pins
- Three sizes to fit any full-size, mid-size or compact pick-up tailgate
- Can be shipped via UPS
- Made in USA