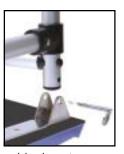

## FOLD DOWN BED EXPANDER



add extra cargo space - simply open the tailgate and fold open the bed expander







folds and stores flat against the tailgate when not in use - does not take up any cargo space







folds open in seconds

quick-release to open/close quick-release to remove

## Distributed By



7980 Bayberry Road • Jacksonville, FL 32256 904/731-3393 • Fax 731-0004 • **1-800-786-7663** 

## FOLD DOWN BED EXPANDER

- Mounts directly to tailgate (does not attach to bed)
- Folds down flat on tailgate.
- Disappears when tailgate is a folded up.
- Does not take up any cargo space.
- Stainless steel and anodized aluminum construction to resist corrosion.
- Easily removed with two quick-release pins
- Three sizes to fit any full-size, mid-size or compact pick-up tailgate
- Can be shipped via UPS
- Made in USA

MSRP \$269 Installed