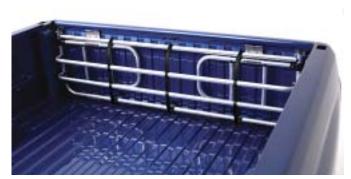

## FOLD DOWN BED EXPANDER

add extra cargo space - simply open the tailgate and fold open the bed expander

folds and stores flat against the tailgate when not in use - does not take up any cargo space

folds open in seconds

## FOLD DOWN BED EXPANDER

- Mounts directly to tailgate (does not attach to bed)
- Folds down flat on tailgate.
- Disappears when tailgate is a folded up.
- Does not take up any cargo space.
- Stainless steel and anodized aluminum construction to resist corrosion.
- Easily removed with two quick-release pins
- Three sizes to fit any full-size, mid-size or compact pick-up tailgate
- Can be shipped via UPS
- Made in USA