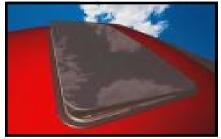

## **Luxury Spoiler Sunroofs**

**SKYROOF**<sup>®</sup> **860** features a full full wrap interior for a factory finished look. The built-in rollo shade works independently of the glass so you can conveniently block the sun while the sunroof is open or vented.

Full width rollo shade.

**SKYROOF**<sup>®</sup> **860** electric spoiler sunroofs vent like a pop-up, and slide open like many factory power sunroofs. A low profile composite frame, flush finish, curved leading edge, dark tinted glass and neatly trimmed interior make SKYROOF<sup>®</sup> 860 spoiler sunroofs look built-in, not bolted on. Generous 20x34 size makes it the perfect fit for a wide range of cars, cross-overs, trucks and sport-utility vehicles. SKYROOF<sup>®</sup> 860 sunroofs provide luxury features at a moderate price.