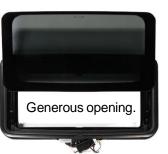

Full width rollo shade.

**SKYROOF**<sup>®</sup> **860** electric spoiler sunroofs vent like a pop-up, and slide open like many factory power sunroofs. A low profile composite frame, flush finish, curved leading edge, dark tinted glass and neatly trimmed interior make SKYROOF<sup>®</sup> 860 spoiler sunroofs look built-in, not bolted on. Generous 20x34 size makes it the perfect fit for a wide range of cars, cross-overs, trucks and sport-utility vehicles. SKYROOF<sup>®</sup> 860 sunroofs provide luxury features at a moderate price.