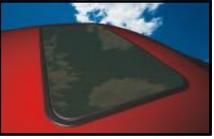

Full width rollo shade.

**SKYROOF**<sup>®</sup> **860** electric spoiler sunroofs vent like a pop-up, and slide open like many factory power sunroofs. A low profile composite frame, flush finish, curved leading edge, dark tinted glass and neatly trimmed interior make SKYROOF<sup>®</sup> 860 spoiler sunroofs look built-in, not bolted on. Generous 20x34 size makes it the perfect fit for a wide range of cars, cross-overs, trucks and sport-utility vehicles. SKYROOF<sup>®</sup> 860 sunroofs provide luxury features at a moderate price.

**SKYROOF**<sup>®</sup> **860** features advanced electronic control for single touch express open/close, obstruction auto-reverse and auto-close after ignition off. Vent it, slide it, close it. Simply touch a button!

vent it

slide it open

close it

**SKYROOF**<sup>®</sup> **860 Spoiler Sunroofs** provide convenient operation, practical features, and quality construction for a great value. *Get yours today, and let the Sun slide in to enjoy the great pleasures of open-air driving.* 