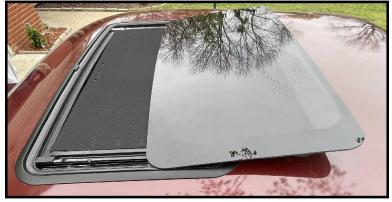

Full width rollo shade.

**SKYROOF**<sup>®</sup> **860** electric spoiler sunroofs vent like a pop-up, and slide open like many factory power sunroofs. A low profile composite frame, flush finish, curved leading edge, dark tinted glass and neatly trimmed interior make SKYROOF<sup>®</sup> 860 spoiler sunroofs look built-in, not bolted on. Generous 20x34 size makes it the perfect fit for a wide range of cars, cross-overs, trucks and sport-utility vehicles. SKYROOF<sup>®</sup> 860 sunroofs provide luxury features at a moderate price.

**SKYROOF**<sup>®</sup> **860** features advanced electronic control for single touch express open/close, obstruction auto-reverse and auto-close after ignition off. Vent it, slide it, close it. Simply touch a button!