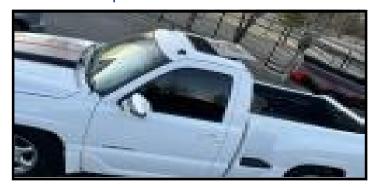

Full width rollo shade.

**SKYROOF**<sup>®</sup> **860** electric spoiler sunroofs vent like a pop-up, and slide open like many factory power sunroofs. A low profile composite frame, flush finish, curved leading edge, dark tinted glass and neatly trimmed interior make SKYROOF<sup>®</sup> 860 spoiler sunroofs look built-in, not bolted on. Generous 20x34 size makes it the perfect fit for a wide range of cars, cross-overs, trucks and sport-utility vehicles. SKYROOF<sup>®</sup> 860 sunroofs provide luxury features at a moderate price.

**SKYROOF**<sup>®</sup> **860** features advanced electronic control for single touch express open/close, obstruction auto-reverse and auto-close after ignition off. Vent it, slide it, close it. Simply touch a button!